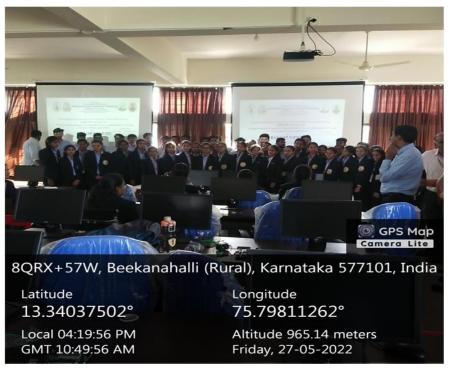

# ADD-ON Course Syllabus:

Introduction to Embedded Systems, Python, Application development using Python, Introduction to Raspberry PI and Embedded system development using Raspberry PI and Python.

Geotagged photograph showing conduction of ADD-ON Course