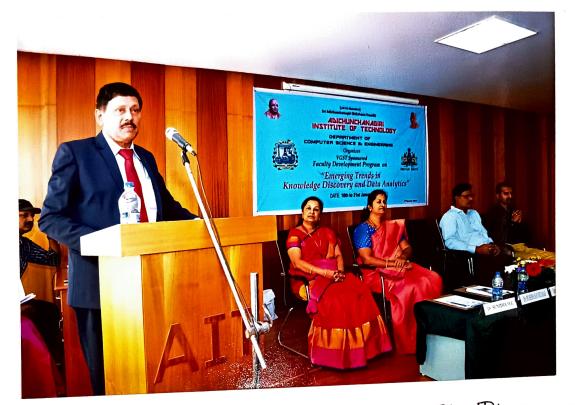

(Signature) 20/1/2016

Thank you!

Please return this form to the instructor or coordinator at the end of the FDP

Dr. C.K. SUBBARAYA SIR BRIEFED ABOUT THE FDP AND DUR ESTEEMED RESOURCE PERSONS

Do, PUSHPA RAVIKOMAR FORMALLY WELCOMED ALL THE DEGNITARIES AND PARILCIPANTS. SHE MOTIVATED EVERYONE TO ACTIVELY PARTICIPATE IN THE FDP TO GET BENEFITED.

WELCONING Dr. SUNITHA M.R WITH BOUQUET

CHIEF GUEST Dr. D.S GURU DELIVER THE KEYNOTE ADDRESS AND IMPORTANCE OF FACULTY DEVELOPMENT PROGRAM