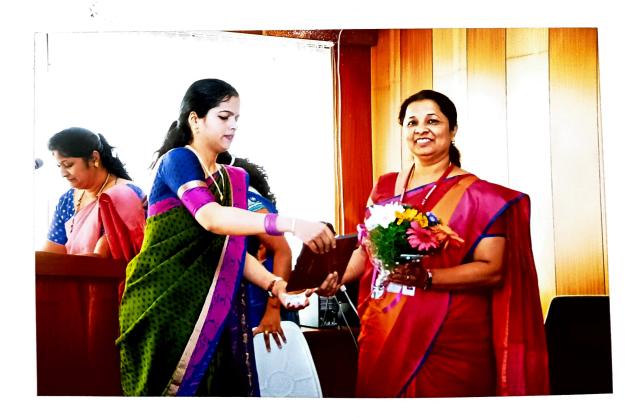

WELCONING Dr. SUNITHA M.R WITH BOUQUET

CHIEF GUEST Dr. D.S GURU DELIVER THE KEYNOTE ADDRESS AND IMPORTANCE OF FACULTY DEVELOPMENT PROGRAM