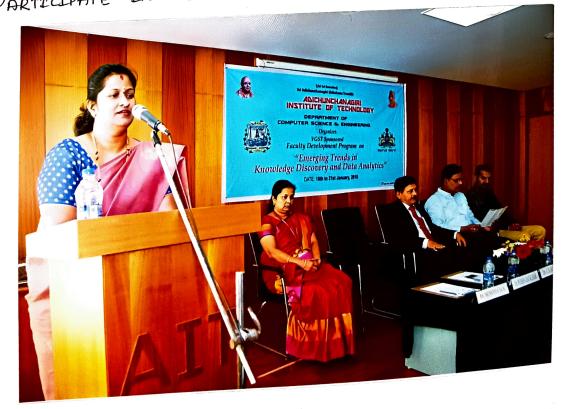

(Signature) 20/1/2016

Thank you!

Please return this form to the instructor or coordinator at the end of the FDP

Dr. C.K. SUBBARAYA SIR BRIEFED ABOUT THE FDP AND DUR ESTEEMED RESOURCE PERSONS

Do, PUSHPA RAVIKOMAR FORMALLY WELCOMED ALL THE DEGNITARIES AND PARILCIPANTS. SHE MOTIVATED EVERYONE TO ACTIVELY PARTICIPATE IN THE FDP TO GET BENEFITED.