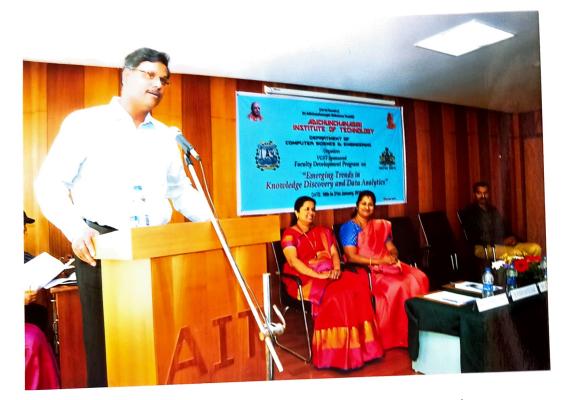

(Signature) 20/1/2016

Thank you!

Please return this form to the instructor or coordinator at the end of the FDP

Dr. C.K. SUBBARAYA SIR BRIEFED ABOUT THE FDP AND DUR ESTEEMED RESOURCE PERSONS

Do, PUSHPA RAVIKOMAR FORMALLY WELCOMED ALL THE DEGNITARIES AND PARILCIPANTS. SHE MOTIVATED EVERYONE TO ACTIVELY PARTICIPATE IN THE FDP TO GET BENEFITED.