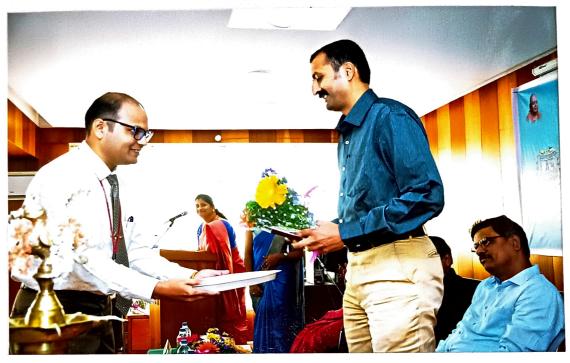

WELCONING Dr. SUNITHA M.R WITH BOUQUET

CHIEF GUEST Dr. D.S GURU DELIVER THE KEYNOTE ADDRESS AND IMPORTANCE OF FACULTY DEVELOPMENT PROGRAM