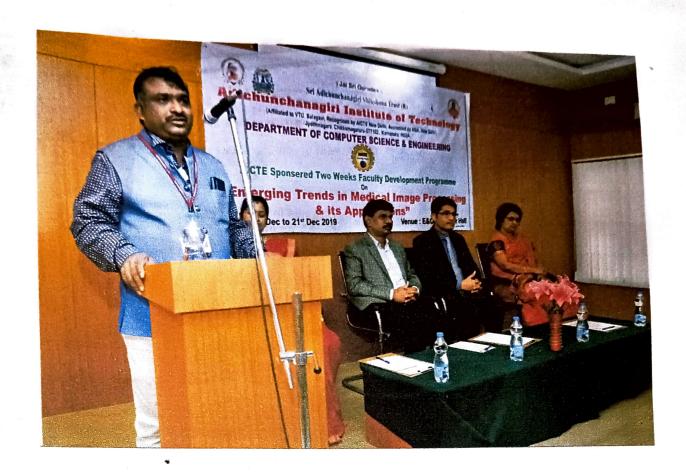

Adichunchanagiri Institute of Technology Chikkamagaluru-577102

**Coordinators** 

Signature of the HOD

478

AICETE SPONSERED TWO WEEKS FDP ON EMERGING TRENDS IN MEDICAL IMAGE PROCESSING AND ITS APPLICATION CONDUCTED BY COMPUTER SCIENCE DEPARTMENT INAGURATED BY DR.SANJEEV KULGOD

AICETE SPONSERED TWO WEEKS FDP ON EMERGING TRENDS IN MEDICAL IMAGE PROCESSING AND ITS APPLICATION TALK GIVEN BY OUR PRINCIPAL

AICTE SPONCERED FDP COORDINATORS AND PARTICIPANTS