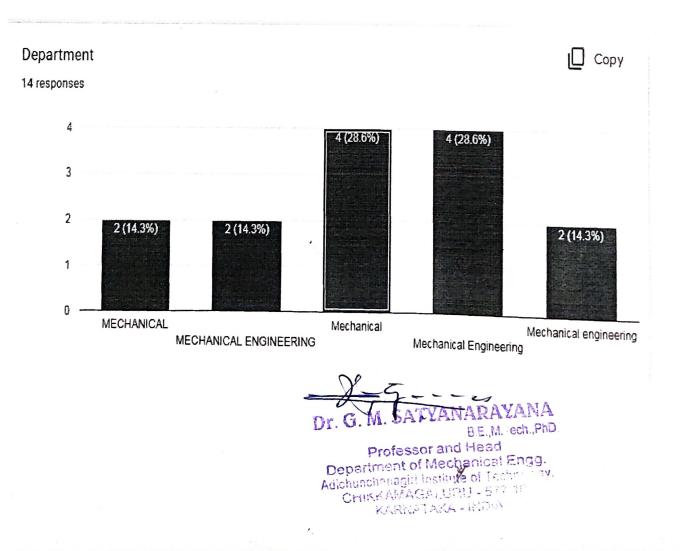

### Name of the Faculty

Basavarajappa M P
Siddartha D E
Vilas Watwe
Praveen D
Prashanth N
Suchith Kumar M T
Avinash CE
Dr. Abhijith Vaidya S
Manu S S
Deepa B N
Rajanna D
Dr Masood
Kaushik G C
Madan Kumar K N