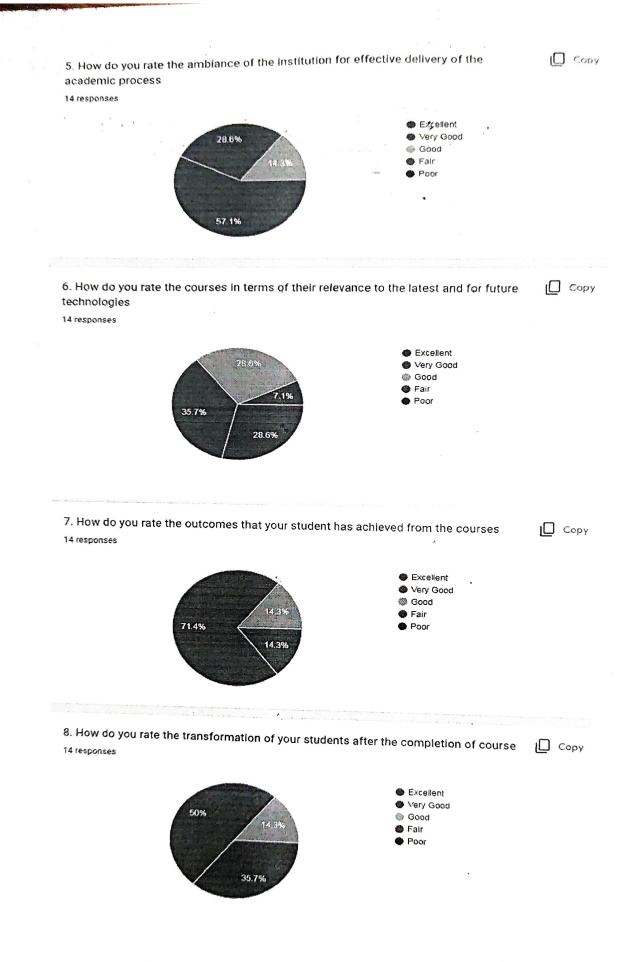

1.4.1

## **TEACHERS FEEDBACK**

÷ .

### Name of the Faculty

Basavarajappa M P
Siddartha D E
Vilas Watwe
Praveen D
Prashanth N
Suchith Kumar M T
Avinash CE
Dr. Abhijith Vaidya S
Manu S S
Deepa B N
Rajanna D
Dr Masood
Kaushik G C
Madan Kumar K N









14 responses



Excellent Very Good Good Fair

Poor



| Dr G.M.SAT | VANARAYANA<br>B.E.,M. ech.,PhD |
|------------|--------------------------------|
| DI. 0      | B.E.                           |

Professor and Head Department of Mechanical Engg. Adichunchanagiri Institute of Technology, CHIKKAMAGA URU - 577 102 KARNATAKA-INDIA

Tay

.

Dr. C. T. JAYADEVA Brincipal Adichunchanagin Institute of Technology CHIKKAMAGALURU-577102 Principal

# ALUMINI FEEDBACK

. • .

### NAME OF THE ALUMINI

| NAME                              | USN        | E-MAIL                       | MOB NO     | EMPLOYMENT DETAILS                                                       |
|-----------------------------------|------------|------------------------------|------------|------------------------------------