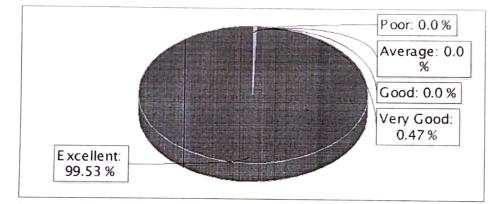

0 | 0 | 48    | 100  | 5 |
| 1 | The faculty's approach is towards<br>development of professional skills<br>among students                                                             | 0 | 0 | 0 | 0 | 48    | 100  | 5 |
| 3 | The faculty has helps students facing physical, emotional and learning challenges.                                                                    | 0 | 0 | 0 | 0 | 48    | 100  | 5 |
| 2 | The faculty helps students gain access<br>to material not readily available in text<br>books, through e-resources, e-journals,<br>reference books etc | 0 | 0 | 0 | 0 | 48    | 100  | 5 |
| 1 | Helping Attitude<br>The faculty has a helping attitude<br>towards varied academic interests of<br>students.                                           | 0 | 0 | 0 | 0 | 48    | 100  | 5 |



1

Dr. G. M. SATYAN ARAYA' A BELM. ech.i+-0 Professor and Head Department of Mechanical Engg. Adichunchanagiri Institute of Technology. CHINNAMAGALURU - 577 102 KARNATAKA - INDIA



### Adichunchanagiri Institute of Technology

Affiliated to VTU Belguam and approved by A.I.C.T.E, New Delhi Jyothinagara, Chikkamagaluru Ph: 08262 - 220444, Fax:220063 Email: ait\_ckm@rediffmail.com, Web:www.aitckm.in

### COURSE\_WISE 2019-20

Batch : BE , 2016-2020 Name of the Faculty : Prof Basavarajappa M P Course Code : 15ME73 Course Name : CONTROL ENGINEERING

Department : Mechanical Engineering Semester 7 , Sec : B Date : 22 Oct 2019

| No | Questions                                                                                                                                       |   | Sco | re on