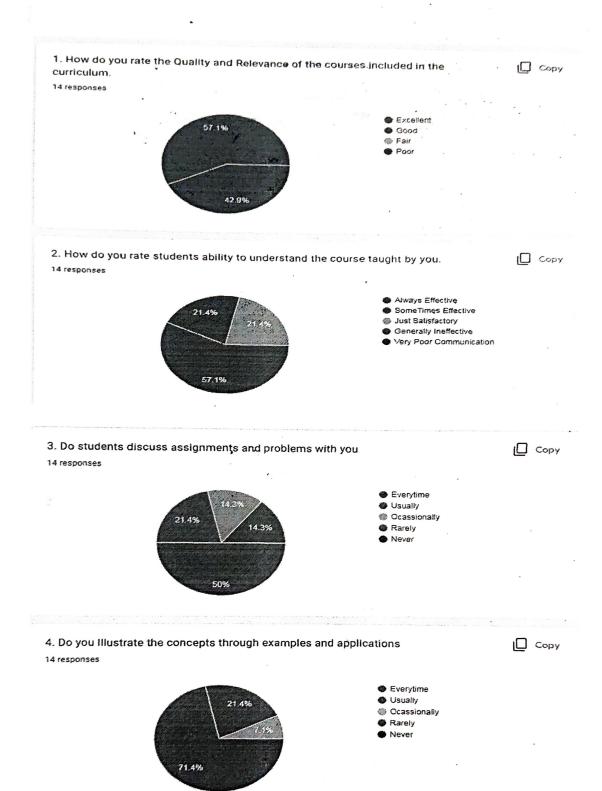

1.4.1

## **TEACHERS FEEDBACK**

÷ .

### Name of the Faculty

Basavarajappa M P
Siddartha D E
Vilas Watwe
Praveen D
Prashanth N
Suchith Kumar M T
Avinash CE
Dr. Abhijith Vaidya S
Manu S S
Deepa B N
Rajanna D
Dr Masood
Kaushik G C
Madan Kumar K N









14 responses



Excellent Very Good Good Fair

Poor



| Dr G.M.SAT | VANARAYANA<br>B.E.,M. ech.,PhD |
|------------|--------------------------------|
| DI. 0      | B.E.                           |

Professor and Head Department of Mechanical Engg. Adichunchanagiri Institute of Technology, CHIKKAMAGA URU - 577 102 KARNATAKA-INDIA

Tay

.

Dr. C. T. JAYADEVA Brincipal Adichunchanagin Institute of Technology CHIKKAMAGALURU-577102 Principal

# ALUMINI FEEDBACK

. • .

### NAME OF THE ALUMINI

| NAME                              | USN        | E-MAIL                       | MOB NO     | EMPLOYMENT DETAILS                                                       |
|-----------------------------------|------------|------------------------------|------------|----------------------------------