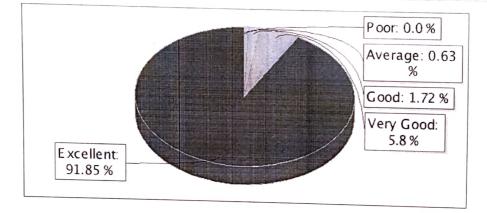

ference books etc010226The faculty has helps students facing<br>physical, emotional and learning<br>challenges.001127The faculty's approach is towards<br>development of professional skills<br>among students0001127The faculty helps students in realizing<br>career goals001127 | The faculty has a helping attitude<br>towards varied academic interests of<br>students.00112797.9The faculty helps students gain access<br>to material not readily available in text<br>books, through e-resources, e-journals,<br>reference books etc01022696.6The faculty has helps students facing<br>physical, emotional and learning<br>challenges.00112797.9The faculty's approach is towards<br>development of professional skills<br>among students000112797.9The faculty helps students in realizing<br>career goals00112797.9 |



Dr. G. M. SATYANARAYANA B.E., M. ech., PhU

Professor and Head Department of Mechanical Engg. Adichunchanagiri Institute of Technology. CHIKKAMAGALURU - 577 102 KARNATAKA - INDIA



### Adichunchanagiri Institute of Technology

Affiliated to VTU Belguam and approved by A.I.C.T.E, New Delhi Jyothinagara, Chikkamagaluru Ph: 08262 - 220444, Fax:220063 Email: ait\_ckm@rediffmail.com, Web:www.aitckm.in

### COURSE\_WISE 2019-20

Batch : BE , 2018-2022 Name of the Faculty : Mr Abhijith Vaidya S Course Code : 18ME34 Course Name : MATERIAL SCIENCE

Department : Mechanical Engineering Semester 3 , Sec : B Date : 22 Oct 2019

| No | Questions                                                                                                                                       |   | Sco | re on a sca