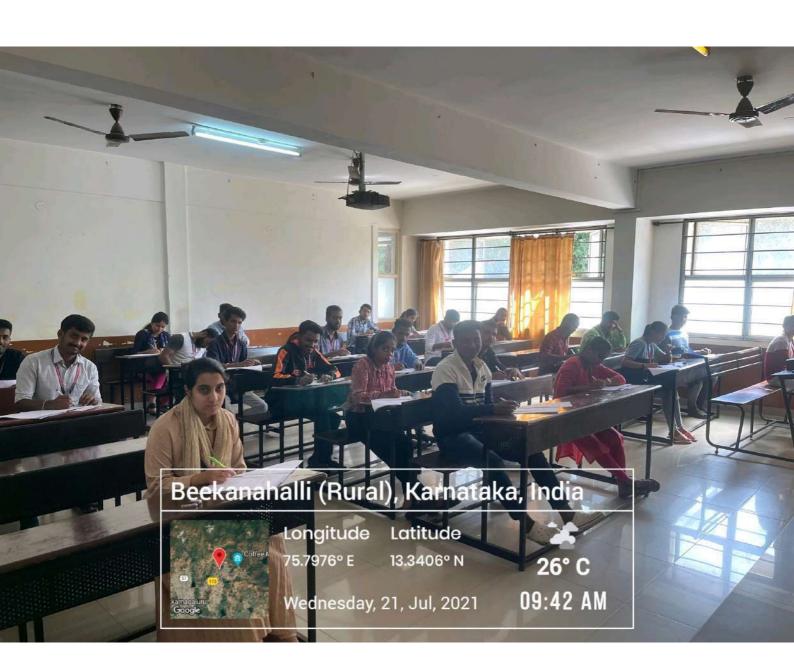

# **Summary Report**

The course "APPLICATION OF CIVIL ENGINEERING SOFTWARE'S" was conducted at Civil Dept for the first year students from 24/08/2019 to 25/08/2019, 31/08/2019 and 01/09/2019.

During the course ,the students are learn different steps involved in the various softwares like Auto CAD Software, Sketch, Priavera, QGIS, Staad Pro, E Tabs and Microsoft Office.

# DEPARTMENT OF CIVIL ENGINEERING

Dear first year students of Civil Engineering Department, note down the timetable for the certificate courses. All are informed to attend the respective session at 08:30 am from 24/08/2019 to 25/08/2019, 31/08/2019 and 01/09/2019 without fail.