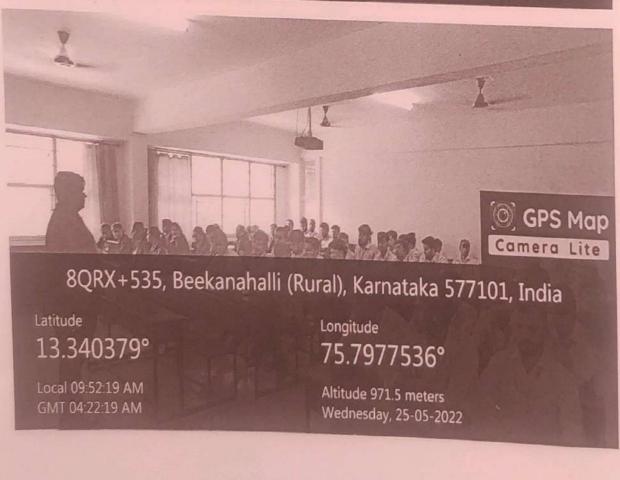

# **Summary Report**

The course "APPLICATION OF CIVIL ENGINEERING SOFTWARE'S" was conducted at Civil Dept for the first year students from 24/08/2019 to 25/08/2019, 31/08/2019 and 01/09/2019.

During the course ,the students are learn different steps involved in the various softwares like Auto CAD Software, Sketch, Priavera, QGIS, Staad Pro, E Tabs and Microsoft Office.

# DEPARTMENT OF CIVIL ENGINEERING

Dear first year students of Civil Engineering Department, note down the timetable for the certificate courses. All are informed to attend the respective session at 08:30 am from 24/08/2019 to 25/08/2019, 31/08/2019 and 01/09/2019 without fail.