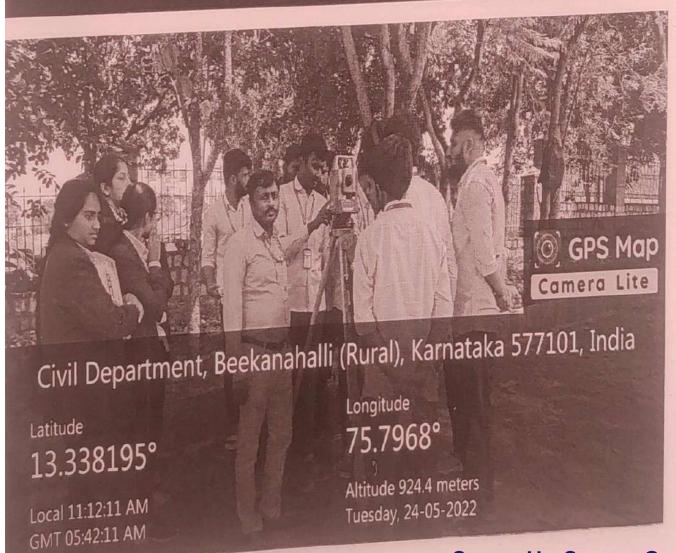

|
| 54 | 4A120CV426 | PREM KUMAR TR      | Press           |
| 55 | 4AI20CV428 | RAKSHITHGOWDA M K  | Pokethypudo on  |
| 56 | 4AI20CV432 | SHARATHG           | Thorath by      |
| 57 | 4AI20CV433 | SHIVAKUMAR D T .   | The same        |
| 58 | 4AI20CV436 | SUDARSHAN N GOWDA  | Slaw            |
| 59 | 4AI20CV438 | SUPREETH G C       | Suproeth que    |
| 60 | 4AI20CV439 | VEERESH C P        | VcomoskOD       |
| 61 | 4AI20CV440 | VINAY M BADAGI     | llight 91       |
| 62 | 4AI20CV441 | VISHAL V VERNEKAR  | w               |
| 63 | 4AI20CV442 | YASHWANTH K S      | Yorkworth, K.   |



8QRX+85R, Beekanahalli (Rural), Karnataka 577101, India

Latitude

13.341031666666668°

Local 03:50:12 PM GMT 10:20:12 AM Longitude 75.797978333333333°

Altitude 989.3 meters Monday, 23-05-2022









ADICHUNCHANAGIRI INSTITUTE OF TECHNOLOGY, CHIKKAMAGALURU (AFFILIATED TO VTU, BELAGAVI)

DEPARTMENT OF CIVIL ENGINEERING







THIS CERTIFICATE IS PRESENTED TO



For successfully completing the course of "ADVANCED TOOLS IN SURVEYING"

organized by Department of Civil Engineering in the premises of the Adichunchanagiri Institute of Technology, Chikkamagaluru during 23rd to 27th May, 2022.

Course Duration: 30 hours

Dr. M. Rame Gowda

Professor and HOD Dept. of Civil Engineering, AIT Chikkamagluru

Dr. C. T. Jayadeva

## Adichunchanagiri Shikshanna Trust ® Adichunchanagiri Institute of Technology - Chikkamagaluru

#### Department of Civil Engineering

#### STUDENT'S FEEDBACK FORM

The purpose of this feedback is to obtain input on the quality of education they received and the leve