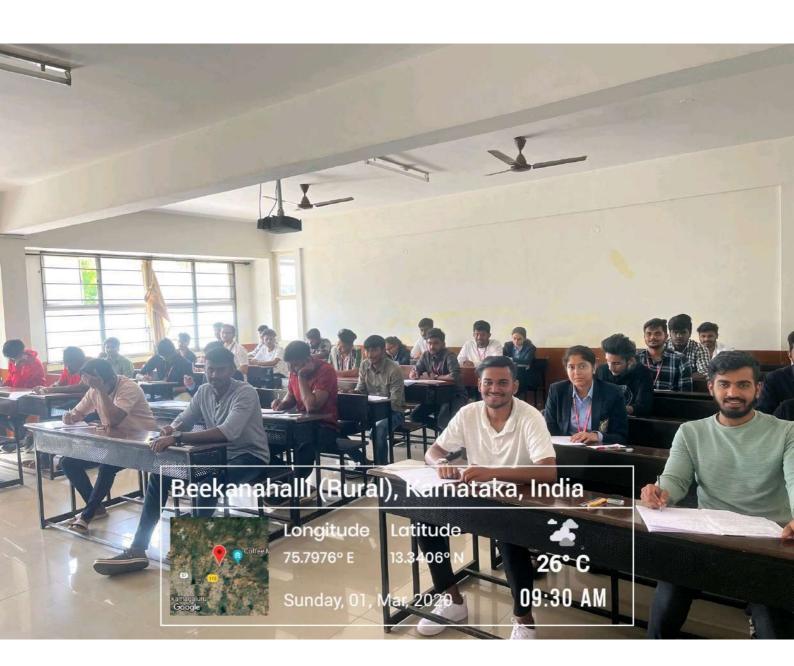

# **Summary Report**

The course "APPLICATION OF CIVIL ENGINEERING SOFTWARE'S" was conducted at Civil Dept for the first year students from 24/08/2019 to 25/08/2019, 31/08/2019 and 01/09/2019.

During the course ,the students are learn different steps involved in the various softwares like Auto CAD Software, Sketch, Priavera, QGIS, Staad Pro, E Tabs and Microsoft Office.

# DEPARTMENT OF CIVIL ENGINEERING

Dear first year students of Civil Engineering Department, note down the timetable for the certificate courses. All are informed to attend the respective session at 08:30 am from 24/08/2019 to 25/08/2019, 31/08/2019 and 01/09/2019 without fail.