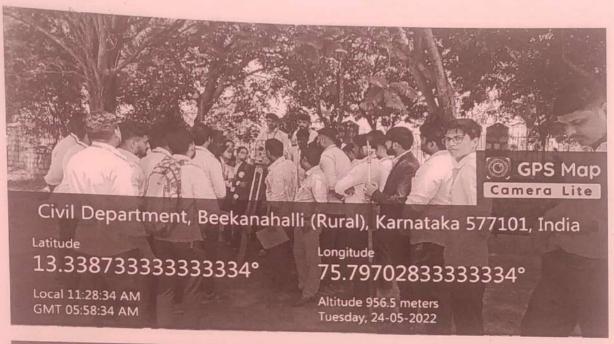

|
| 54 | 4A120CV426 | PREM KUMAR TR      | Press           |
| 55 | 4AI20CV428 | RAKSHITHGOWDA M K  | Pokethypudo on  |
| 56 | 4AI20CV432 | SHARATHG           | Thorath by      |
| 57 | 4AI20CV433 | SHIVAKUMAR D T .   | The same        |
| 58 | 4AI20CV436 | SUDARSHAN N GOWDA  | Slaw            |
| 59 | 4AI20CV438 | SUPREETH G C       | Suproeth que    |
| 60 | 4AI20CV439 | VEERESH C P        | VcomoskOD       |
| 61 | 4AI20CV440 | VINAY M BADAGI     | llight 91       |
| 62 | 4AI20CV441 | VISHAL V VERNEKAR  | w               |
| 63 | 4AI20CV442 | YASHWANTH K S      | Yorkworth, K.   |



8QRX+85R, Beekanahalli (Rural), Karnataka 577101, India

Latitude

13.341031666666668°

Local 03:50:12 PM GMT 10:20:12 AM Longitude 75.797978333333333°

Altitude 989.3 meters Monday, 23-05-2022









ADICHUNCHANAGIRI INSTITUTE OF TECHNOLOGY, CHIKKAMAGALURU (AFFILIATED TO VTU, BELAGAVI)

DEPARTMENT OF CIVIL ENGINEERING







THIS CERTIFICATE IS PRESENTED TO



For successfully completing the course of "ADVANCED TOOLS IN SURVEYING"

organized by Department of Civil Engineering in the premises of the Adichunchanagiri Institute of Technology, Chikkamagaluru during 23rd to 27th May, 2022.

Course Duration: 30 hours

Dr. M. Rame Gowda

Professor and HOD Dept. of Civil Engineering, AIT Chikkamagluru

Dr. C. T. Jayadeva

## Adichunchanagiri Shikshanna Trust ® Adichunchanagiri Institute of Technology - Chikkamagaluru

#### Department of Civil Engineering

#### STUDENT'S FEEDBACK FORM

The purpose of this feedback is to obtain input on the quality of education they received and the level