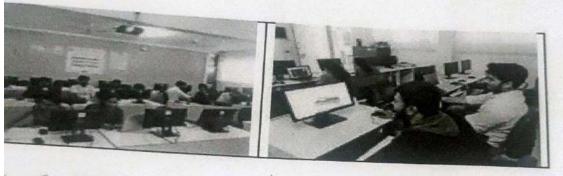

# **Summary Report**

The course "APPLICATION OF CIVIL ENGINEERING SOFTWARE'S" was conducted at Civil Dept for the first year students from 24/08/2019 to 25/08/2019, 31/08/2019 and 01/09/2019.

During the course ,the students are learn different steps involved in the various softwares like Auto CAD Software, Sketch, Priavera, QGIS, Staad Pro, E Tabs and Microsoft Office.

#### **Course Outcomes**

The students have witnessed the various uses of civil engineering software's. In addition to this, they have also understood the vast software's tools that are available in the market for a specific kind of problems connected to the civil engineering domain.