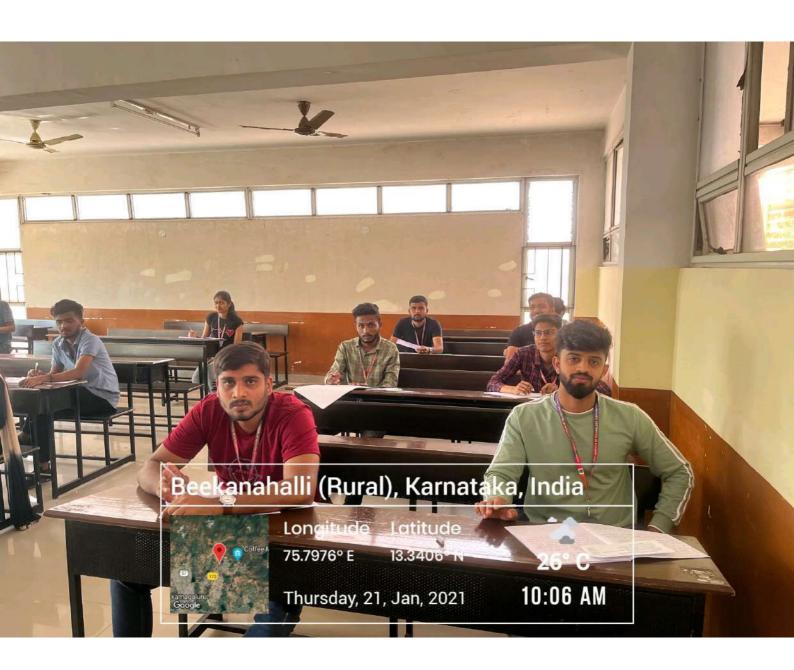

# **Summary Report**

The course "APPLICATION OF CIVIL ENGINEERING SOFTWARE'S" was conducted at Civil Dept for the first year students from 24/08/2019 to 25/08/2019, 31/08/2019 and 01/09/2019.

During the course ,the students are learn different steps involved in the various softwares like Auto CAD Software, Sketch, Priavera, QGIS, Staad Pro, E Tabs and Microsoft Office.

# DEPARTMENT OF CIVIL ENGINEERING

Dear first year students of Civil Engineering Department, note down the timetable for the certificate courses. All are informed to attend the respective session at 08:30 am from 24/08/2019 to 25/08/2019, 31/08/2019 and 01/09/2019 without fail.