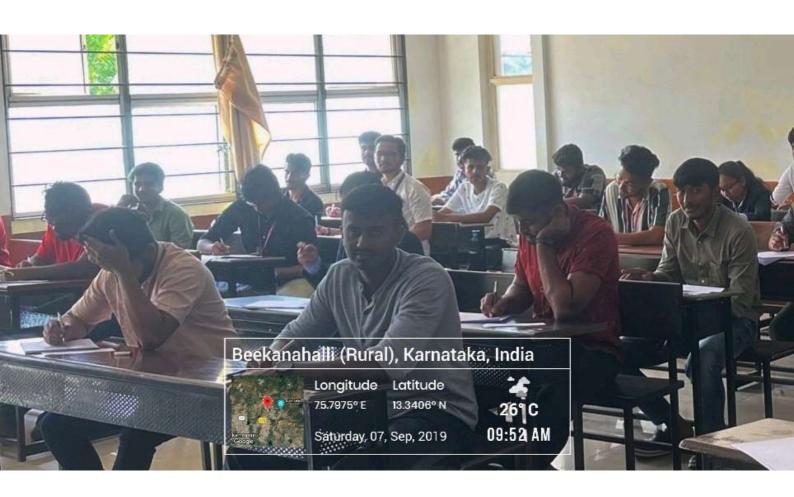

# **Summary Report**

The course "APPLICATION OF CIVIL ENGINEERING SOFTWARE'S" was conducted at Civil Dept for the first year students from 24/08/2019 to 25/08/2019, 31/08/2019 and 01/09/2019.

During the course ,the students are learn different steps involved in the various softwares like Auto CAD Software, Sketch, Priavera, QGIS, Staad Pro, E Tabs and Microsoft Office.

# DEPARTMENT OF CIVIL ENGINEERING

Dear first year students of Civil Engineering Department, note down the timetable for the certificate courses. All are informed to attend the respective session at 08:30 am from 24/08/2019 to 25/08/2019, 31/08/2019 and 01/09/2019 without fail.