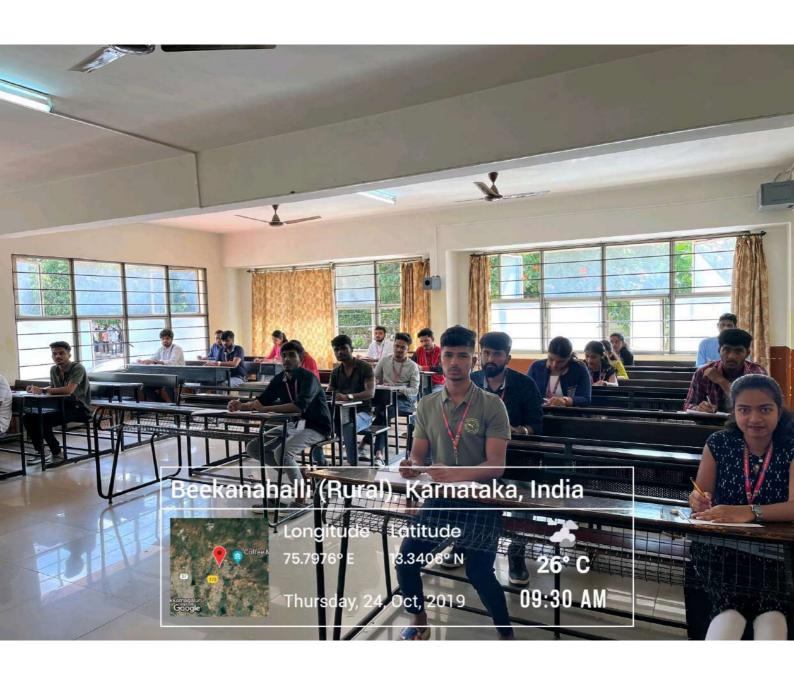

# **Summary Report**

The course "APPLICATION OF CIVIL ENGINEERING SOFTWARE'S" was conducted at Civil Dept for the first year students from 24/08/2019 to 25/08/2019, 31/08/2019 and 01/09/2019.

During the course ,the students are learn different steps involved in the various softwares like Auto CAD Software, Sketch, Priavera, QGIS, Staad Pro, E Tabs and Microsoft Office.

# DEPARTMENT OF CIVIL ENGINEERING

Dear first year students of Civil Engineering Department, note down the timetable for the certificate courses. All are informed to attend the respective session at 08:30 am from 24/08/2019 to 25/08/2019, 31/08/2019 and 01/09/2019 without fail.